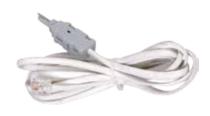

## **TEST PLUG AND TEST CORD** | ACCESSORIES

RMD-120205-00M - RMD-120208-00M

RMD-120209-00M - RMD-120210-00M

• Note: Standard cable length is 1.5m. Other length is available upon request.

## **Ordering information**

| Part No.       | Description                                        |
|----------------|----------------------------------------------------|
| RMD-120201-00M | 2 pole test plug kit (full grey) without printing  |
| RMD-120202-00M | 2 pole test plug kit (full grey) with printing     |
| RMD-120203-00M | 4 pole test plug kit (full white) without printing |
| RMD-120204-00M | 4 pole test plug kit (full white) with printing    |
| RMD-120205-00M | 2 pole test cord, plug to plug                     |
| RMD-120206-00M | 2 pole test cord, plug to 4P2C modular plug        |
| RMD-120207-00M | 4 pole test cord, plug to plug                     |
| RMD-120208-00M | 4 pole test cord, plug to 6P4C modular plug        |
| RMD-120209-00M | 2 pole test cord, plug to Alligator clip           |
| RMD-120210-00M | 4 pole test cord, plug to Alligator clip           |