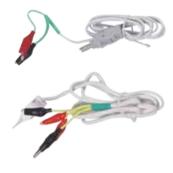

## **TEST PLUG AND TEST CORD** | ACCESSORIES

RMD-120205-00M - RMD-120208-00M

RMD-120209-00M - RMD-120210-00M

• Note: Standard cable length is 1.5m. Other length is available upon request.

## **Ordering information**

| Part No.       | Description                                        |
|----------------|----------------------------------------------------|
| RMD-120201-00M | 2 pole test plug kit (full grey) without printing  |
| RMD-120202-00M | 2 pole test plug kit (full grey) with printing     |
| RMD-120203-00M | 4 pole test plug kit (full white) without printing |
| RMD-120204-00M | 4 pole test plug kit (full white) with printing    |
| RMD-120205-00M | 2 pole test cord, plug to plug                     |
| RMD-120206-00M | 2 pole test cord, plug to 4P2C modular plug        |
| RMD-120207-00M | 4 pole test cord, plug to plug                     |
| RMD-120208-00M | 4 pole test cord, plug to 6P4C modular plug        |
| RMD-120209-00M | 2 pole test cord, plug to Alligator clip           |
| RMD-120210-00M | 4 pole test cord, plug to Alligator clip           |