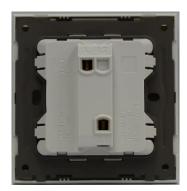

#### Standards:

- o IEC60669-1
- o BS EN60669-1
- o GB16915-1

Front view

Back view