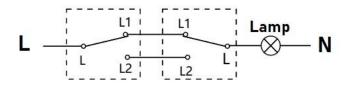

# 1 Gang 2 Way Switch

# Aster

# **Specifications**

#### **Electrical:**

o Rated Voltage: 250VAC 50/60Hz

Rated Current: 16AX

o Recommended wire size: 1.5mm<sup>2</sup> - 4mm<sup>2</sup>

#### **Mechanical:**

Contact material: Silver-Nickel alloy

o Isolating gap contact: 3mm nominal

o Minimum no. of operations: 40,000 @16A

o Overall dimension: 88mm x 86mm x 32mm (HxWxD)

o BS 4662 wall box compatible



Front view

#### **Environmental:**

Operating Temperature: -5°C to +40°C

IP Rating: IP2X

#### Standards:

o IEC60669-1

o BS EN60669-1

o GB16915-1



Back view

## Wiring diagram

Two-way switching:



### Ordering information

| Colour    | Part No.     |
|-----------|--------------|
| White     | RCE-NA12     |
| Silver    | RCE-NA12-4SV |
| Champagne | RCE-NA12-4CP |
| Black     | RCE-NA12-4BL |

The information given in this document may be amended. You are also reminded that all products must be installed by a qualified professional.