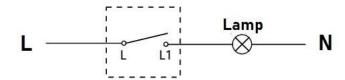

# 2 Gang 1 Way Switch

# Aster

## **Specifications**

#### **Electrical:**

o Rated Voltage: 250VAC 50/60Hz

Rated Current: 16AX

o Recommended wire size: 1.5mm<sup>2</sup> - 4mm<sup>2</sup>

#### **Mechanical:**

Contact material: Silver-Nickel alloyIsolating gap contact: 3mm nominal

o Minimum no. of operations: 40,000 @16A

o Overall dimension: 88mm x 86mm x 32mm (HxWxD)

o BS 4662 wall box compatible



Front view

#### **Environmental:**

Operating Temperature: -5°C to +40°C

IP Rating: IP2X

#### Standards:

IEC60669-1BS EN60669-1

o GB16915-1



Back view

# Wiring diagram



## Ordering information

| Colour    | Part No.    |  |
|-----------|-------------|--|
| White     | RCE-NA2     |  |
| Silver    | RCE-NA2-4SV |  |
| Champagne | RCE-NA2-4CP |  |
| Black     | RCE-NA2-4BL |  |

The information given in this document may be amended. You are also reminded that all products must be installed by a qualified professional.