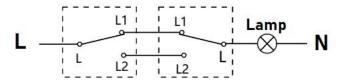

# 2 Gang 2 Way Switch



## **Specifications**

#### **Electrical:**

o Rated Voltage: 250VAC 50/60Hz

Rated Current: 16AX

Recommended wire size: 1.5mm<sup>2</sup> - 4mm<sup>2</sup>

#### **Mechanical:**

o Contact material: Silver-Nickel alloy

o Isolating gap contact: 3mm nominal

o Minimum no. of operations: 40,000 @16A

Overall dimension: 88mm x 86mm x 32mm (HxWxD)

BS 4662 wall box compatible



Front view

#### **Environmental:**

Operating Temperature: -5°C to +40°C

o IP Rating: IP2X

#### Standards:

o IEC60669-1

o BS EN60669-1

o GB16915-1



Back view

## Wiring diagram

Two-way switching:



## Ordering information

| Colour    | Part No.     |
|-----------|--------------|
| White     | RCE-NA22     |
| Silver    | RCE-NA22-4SV |
| Champagne | RCE-NA22-4CP |
| Black     | RCE-NA22-4BL |

The information given in this document may be amended. You are also reminded that all products must be installed by a qualified professional.