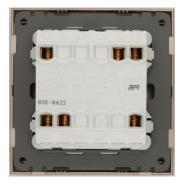

# 2 Gang 2 Way Switch



## **Specifications**

#### **Electrical:**

o Rated Voltage: 250VAC 50/60Hz

Rated Current: 16AX

Recommended wire size: 1.5mm<sup>2</sup> - 4mm<sup>2</sup>

#### **Mechanical:**

o Contact material: Silver-Nickel alloy

o Isolating gap contact: 3mm nominal

o Minimum no. of operations: 40,000 @16A

Overall dimension: 88mm x 86mm x 32mm (HxWxD)

BS 4662 wall box compatible



Front view

#### **Environmental:**

Operating Temperature: -5°C to +40°C

o IP Rating: IP2X

#### Standards:

o IEC60669-1

o BS EN60669-1

o GB16915-1



Back view

## Wiring diagram

Two-way switching:



## Ordering information

| Colour    | Part No.     |
|-----------|--------------|
| White     | RCE-NA22     |
| Silver    | RCE-NA22-4SV |
| Champagne | RCE-NA22-4CP |
| Black     | RCE-NA22-4BL |

The information given in this document may be amended. You are also reminded that all products must be installed by a qualified professional.