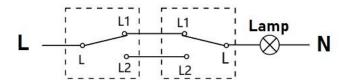

# 3 Gang 2 Way Switch

# Aster

# **Specifications**

#### **Electrical:**

o Rated Voltage: 250VAC 50/60Hz

o Rated Current: 16AX

o Recommended wire size: 1.5mm<sup>2</sup>- 4mm<sup>2</sup>

#### **Mechanical:**

Contact material: Silver-Nickel alloyIsolating gap contact: 3mm nominal

o Minimum no. of operations: 40,000 @16A

o Overall dimension: 88mm x 86mm x 32mm (HxWxD)

o BS 4662 wall box compatible



Front view

#### **Environmental:**

Operating Temperature: -5°C to +40°C

IP Rating: IP2X

#### Standards:

o IEC60669-1

o BS EN60669-1

o GB16915-1



Back view

## Wiring diagram

Two-way switching:



### Ordering information

| Colour    | Part No.     |
|-----------|--------------|
| White     | RCE-NA32     |
| Silver    | RCE-NA32-4SV |
| Champagne | RCE-NA32-4CP |
| Black     | RCE-NA32-4BL |

The information given in this document may be amended. You are also reminded that all products must be installed by a qualified professional.