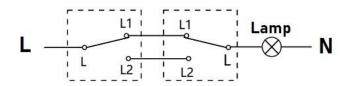

# 4 Gang 2 Way Switch

## **Specifications**

#### **Electrical:**

- o Rated Voltage: 250VAC 50/60Hz
- Rated Current: 16AX
- Recommended wire size: 1.5mm<sup>2</sup>- 4mm<sup>2</sup>

### **Mechanical:**

- o Contact material: Silver-Nickel alloy
- Isolating gap contact: 3mm nominal
- Minimum no. of operations: 40,000 @16A
- Overall dimension: 88mm x 86mm x 32mm (HxWxD)
- o BS 4662 wall box compatible

#### **Environmental:**

- Operating Temperature: -5°C to +40°C
- IP Rating: IP2X

#### Standards:

- o IEC60669-1
- BS EN60669-1
- o GB16915-1



Front view



**Back view** 

## Wiring diagram

#### Two-way switching:



## Ordering information

| Colour    | Part No.     |
|-----------|--------------|
| White     | RCE-NA42     |
| Silver    | RCE-NA42-4SV |
| Champagne | RCE-NA42-4CP |
| Black     | RCE-NA42-4BL |

The information given in this document may be amended. You are also reminded that all products must be installed by a qualified professional.