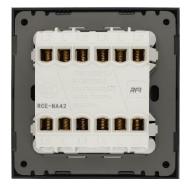

#### Standards:

- o IEC60669-1
- BS EN60669-1
- o GB16915-1

Front view

**Back view** 