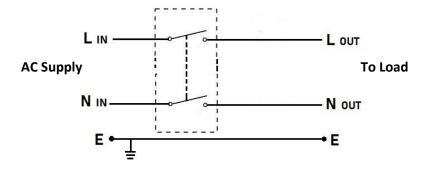

## Wiring diagram

Note: Use ferrules/end sleeves for termination for wire size smaller than the recommended.