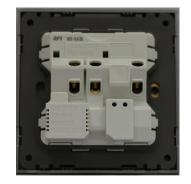

#### Standards:

o BS 1363

SS145-2: 2018MS589-2: 2018

o SASO 2203

Front view

Back view