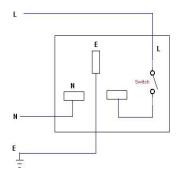

# 1 Gang Switched BS Socket



## **Specifications**

#### **Electrical:**

o Rated Voltage: 250VAC 50/60Hz

o Rated Current: 13A

o Recommended wire size: 2.5mm<sup>2</sup>- 4mm<sup>2</sup>

#### **Mechanical:**

o Overall dimension: 88mm x 86mm x 32mm (HxWxD)

Fixing screws centre: 60.3mmBS 4662 wall box compatible

#### Standards:

o BS 1363

SS145-2: 2018MS589-2: 2018

o SASO 2203



Front view



Back view

### Wiring diagram



## Ordering information

| Colour    | Part No.      |
|-----------|---------------|
| White     | RCE-KA13S     |
| Silver    | RCE-KA13S-4SV |
| Champagne | RCE-KA13S-4CP |
| Black     | RCE-KA13S-4BL |

The information given in this document may be amended. You are also reminded that all products must be installed by a qualified professional.