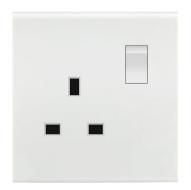

#### Standards:

o BS 1363

SS145-2: 2018MS589-2: 2018

o SASO 2203

Front view

Back view