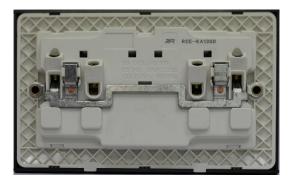

#### Standards:

- o BS 1363
- o SS145-2: 2018
- o MS589-2: 2018
- o SASO 2203

Front view

**Back view** 