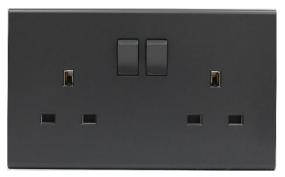

#### Standards:

- o BS 1363
- o SS145-2: 2018
- o MS589-2: 2018
- o SASO 2203

Front view

**Back view** 