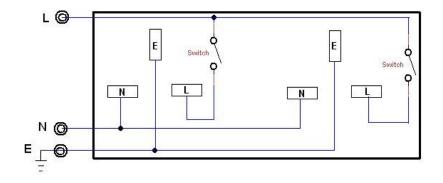

# Twin Switched BS Socket

# **Specifications**

#### **Electrical:**

- o Rated Voltage: 250VAC 50/60Hz
- Rated Current: 13A
- Recommended wire size: 2.5mm<sup>2</sup>- 4mm<sup>2</sup>

#### **Mechanical:**

- Overall dimension: 88mm x 146mm x 32mm (HxWxD)
- Fixing screws centre: 120.6mm
- BS 4662 flush metal box compatible

#### Standards:

- o BS 1363
- o SS145-2: 2018
- o MS589-2: 2018
- o SASO 2203



Front view



**Back view** 

## Wiring Diagram



## **Ordering Information**

| Colour    | Part No.       |
|-----------|----------------|
| White     | RCE-KA13SD     |
| Silver    | RCE-KA13SD-4SV |
| Champagne | RCE-KA13SD-4CP |
| Black     | RCE-KA13SD-4BL |

The information given in this document may be amended. You are also reminded that all products must be installed by a qualified professional.