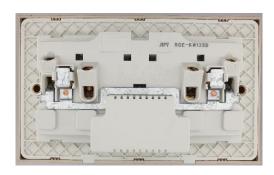

#### **Standards:**

o BS 1363

o SS145-2: 2018

o MS589-2: 2018

o BS EN 62368-1

o SASO 2203

Front view

Back view