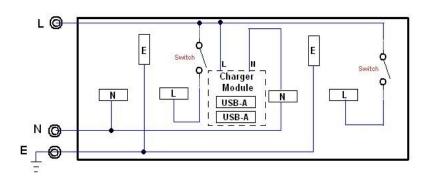

# Twin Switched BS Socket & 2 Port USB Charger



## **Specifications**

#### **Electrical:**

o Rated Voltage: 250VAC 50/60Hz

o Rated Current: 13A

o Recommended wire size: 2.5mm<sup>2</sup>- 4mm<sup>2</sup>

**USB Charger:** 

Output: 5VDC, 2100mA max. (Shared)

o Overload, over-heat protected

Short-circuit protection

#### **Mechanical:**

o Overall dimension: 88mm x 146mm x 35mm (HxWxD)

o Fixing screws centre: 120.6mm

o BS 4662 flush metal box compatible

#### **Standards:**

o BS 1363

o SS145-2: 2018

o MS589-2: 2018

o BS EN 62368-1

o SASO 2203



Front view



Back view

## Wiring Diagram



### Ordering information

| Colour    | Part No.       |
|-----------|----------------|
| White     | RCE-KW13SD     |
| Silver    | RCE-KW13SD-4SV |
| Champagne | RCE-KW13SD-4CP |
| Black     | RCE-KW13SD-4BL |

The information given in this document may be amended. You are also reminded that all products must be installed by a qualified professional.