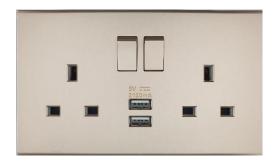

#### **Standards:**

o BS 1363

o SS145-2: 2018

o MS589-2: 2018

o BS EN 62368-1

o SASO 2203

Front view

Back view