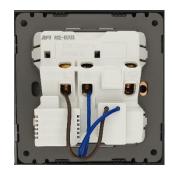

# 1 Gang Switched BS Socket & USB Charger

## **Specifications**

#### **Electrical:**

- o Rated Voltage: 250VAC 50/60Hz
- Rated Current: 13A
- Recommended wire size: 2.5mm<sup>2</sup>- 4mm<sup>2</sup>

#### USB Charger:

- o Output: 5VDC, 1500mA max.
- o Overload, over-heat protected
- Short-circuit protection

#### **Mechanical:**

- Overall dimension: 88mm x 86mm x 32mm (HxWxD)
- Fixing screws centre: 60.3mm
- BS 4662 flush metal box compatible

### Standards:

- o BS 1363
- o SS145-2: 2018
- o MS589-2: 2018
- o BS EN 62368-1
- o SASO 2203

## Wiring Diagram



Front view



Back view



## Ordering information

| Colour    | Part No.      |
|-----------|---------------|
| White     | RCE-KU13S     |
| Silver    | RCE-KU13S-4SV |
| Champagne | RCE-KU13S-4CP |
| Black     | RCE-KU13S-4BL |

The information given in this document may be amended. You are also reminded that all products must be installed by a qualified professional.