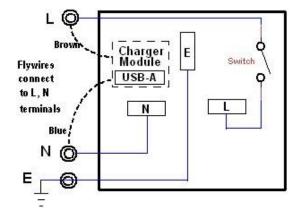

# 1 Gang Switched BS Socket & USB Charger

## **Specifications**

#### **Electrical:**

- o Rated Voltage: 250VAC 50/60Hz
- Rated Current: 13A
- Recommended wire size: 2.5mm<sup>2</sup>- 4mm<sup>2</sup>

#### USB Charger:

- o Output: 5VDC, 1500mA max.
- o Overload, over-heat protected
- Short-circuit protection

#### **Mechanical:**

- Overall dimension: 88mm x 86mm x 32mm (HxWxD)
- Fixing screws centre: 60.3mm
- BS 4662 flush metal box compatible

### Standards:

- o BS 1363
- o SS145-2: 2018
- o MS589-2: 2018
- o BS EN 62368-1
- o SASO 2203

## Wiring Diagram



Front view



Back view



## Ordering information

| Colour    | Part No.      |
|-----------|---------------|
| White     | RCE-KU13S     |
| Silver    | RCE-KU13S-4SV |
| Champagne | RCE-KU13S-4CP |
| Black     | RCE-KU13S-4BL |

The information given in this document may be amended. You are also reminded that all products must be installed by a qualified professional.