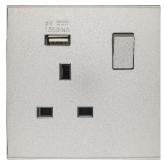

# 1 Gang Switched BS Socket & USB Charger

## Ordering information

| Colour    | Part No.      |
|-----------|---------------|
| White     | RCE-KU13S     |
| Silver    | RCE-KU13S-4SV |
| Champagne | RCE-KU13S-4CP |
| Black     | RCE-KU13S-4BL |