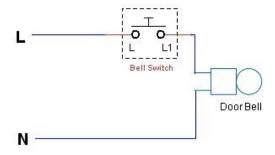

# **Specifications**

#### **Electrical:**

o Rated Voltage: 250VAC 50/60Hz

o Rated Current: 16AX

o Recommended wire size: 1.5mm<sup>2</sup>- 4mm<sup>2</sup>

#### **Mechanical:**

- o Retractive (momentary action) switch
- o Contact material: Silver-Nickel alloy
- Isolating gap contact: 3mm nominal
- o Minimum no. of operations: 40,000 @16A
- Overall dimension: 88mm x 86mm x 32mm (HxWxD)
- o BS 4662 wall box compatible



Front view

#### **Environmental:**

Operating Temperature: -5°C to +40°C

IP Rating: IP2X

### Standards:

- o IEC60669-1
- o BS EN60669-1
- o GB16915-1



Back view

## Wiring diagram



### Ordering information

| Colour    | Part No.      |
|-----------|---------------|
| White     | RCE-NA16B     |
| Silver    | RCE-NA16B-4SV |
| Champagne | RCE-NA16B-4CP |
| Black     | RCE-NA16B-4BL |

The information given in this document may be amended. You are also reminded that all products must be installed by a qualified professional.