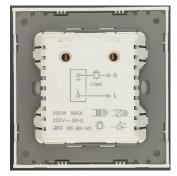

#### **Environmental:**

Operating Temperature: -5°C to +40°C

IP Rating: IP2X

Front view

Back view