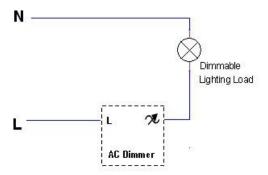

# 1 Gang 500W 230V Dimmer (Rotate On/Off)



## **Specifications**

#### **Electrical:**

Rated Voltage: 230VAC 50Hz

o Rated Power: 500W max. (Resistive)

o Recommended wire size: 1.5mm<sup>2</sup>- 4mm<sup>2</sup>

Dimming type: Leading-edge (TRIAC)

#### **Mechanical:**

Overall dimension: 88mm x 86mm x 32mm (HxWxD)

BS 4662 wall box compatible

#### **Environmental:**

Operating Temperature: -5°C to +40°C

IP Rating: IP2X



Front view



Back view

## Wiring diagram



### Ordering information

| Colour    | Part No.        |
|-----------|-----------------|
| White     | RCE-ND1-500     |
| Silver    | RCE-ND1-500-4SV |
| Champagne | RCE-ND1-500-4CP |
| Black     | RCE-ND1-500-4BL |

The information given in this document may be amended. You are also reminded that all products must be installed by a qualified professional.