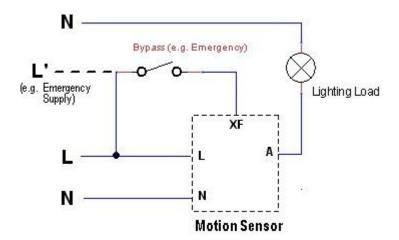

# 1 Gang PIR Sensor

# Aster

# **Specifications**

#### **Electrical:**

o Rated Voltage: 230VAC 50Hz

o Output Relay: 10A max. @ 250VAC (Resistive)

o Recommended wire size: 1.5mm<sup>2</sup>- 4mm<sup>2</sup>

#### **Mechanical:**

o Overall dimension: 88mm x 86mm x 32mm (HxWxD)

BS 4662 wall box compatible

#### **Environmental:**

IP Rating: IP2X

# **Operation parameters:**

Motion sensor: Passive Infra-Red (PIR)

o Dark-ON, <10 lux

Delay off ~40 seconds

o Plug and play: no adjustments



Front view



Back view

### Wiring diagram



# Ordering information

|   | Colour    | Part No.       |
|---|-----------|----------------|
| , | White     | RCE-XA-PIR     |
|   | Silver    | RCE-XA-PIR-4SV |
|   | Champagne | RCE-XA-PIR-4CP |
|   | Black     | RCE-XA-PIR-4BL |

The information given in this document may be amended. You are also reminded that all products must be installed by a qualified professional