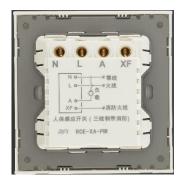

# **Operation parameters:**

Motion sensor: Passive Infra-Red (PIR)

o Dark-ON, <10 lux

Delay off ~40 seconds

o Plug and play: no adjustments

Front view

Back view