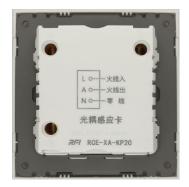

## **Operation parameters:**

Card presence detection: Optical sensor

Delay off ~15 seconds

Front view

Back view