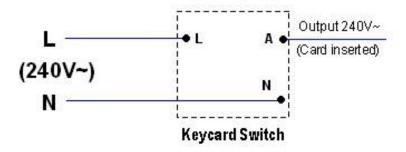

# 20A Optical Sensor Keycard Switch



# **Specifications**

#### **Electrical:**

Rated Voltage: 240VAC 50HzOutput Relay: 20A (Resistive)

o Recommended wire size: 2.5mm<sup>2</sup>- 4mm<sup>2</sup>

#### **Mechanical:**

Overall dimension: 88mm x 86mm x 30mm (HxWxD)

BS 4662 wall box compatible

## **Operation parameters:**

Card presence detection: Optical sensor

Delay off ~15 seconds



Front view



Back view

# Wiring diagram



### Ordering information

| Colour    | Part No.        |  |
|-----------|-----------------|--|
| White     | RCE-XA-KP20     |  |
| Silver    | RCE-XA-KP20-4SV |  |
| Champagne | RCE-XA-KP20-4CP |  |
| Black     | RCE-XA-KP20-4BL |  |

The information given in this document may be amended. You are also reminded that all products must be installed by a qualified professional