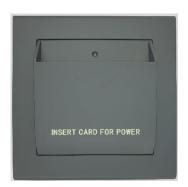

## **Operation parameters:**

Card presence detection: Optical sensor

Delay off ~15 seconds

Front view

Back view