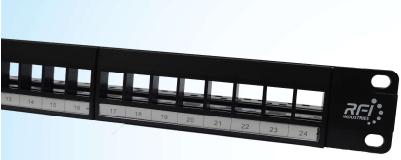

# CAT6 24-PORT UTP **UNLOADED PATCH PANEL**

## Description

RFI Unloaded 24-port Patch Panel, Suitable for RFI unshielded Cat 5e & amp; Cat 6 keystone jack. 1RU design EIA 19 inch rack mountable with rear cable management support. Printed numbering on front panel for easier identity, ideal solution for Ethernet, Fast Ethernet and Gigabit applications

#### **Features**

- Easy accessible front panel
- Modular for Cat5e / Cat6 modules
- Rear metal cable management support
- Number labelling