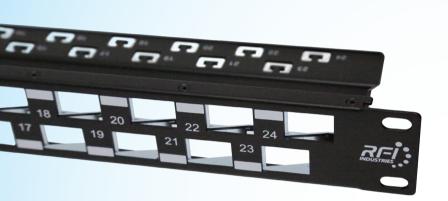

# 24-PORT STAGGERED ANGLE BLANK PANEL

## Description

RFI 24-port Staggered Angle Blank Panel is design to accept the RFI Cat 8 & Cat 6A Shielded Tool-less Jack. The staggered and angle arrangement counter the negative effects of alien crosstalk and provides a better bend radius for patch cords routing.

#### **Features**

- Accept RFI Cat 8 & Cat6A shielded jack
- Rear cable management tray
- Staggered design to reduce alien crosstalk
- Angle design to improve patch cord bend radius

### **Design Considerations**

- Compatible with diversified options for modules, not limited by one particular angled module.
- Improved accessibility: termination field is closer to installer for easier termination
- Low profile: offering more aisle space in small closets
- Unique staggered design: space between modules eliminating alien crosstalk in high bandwidth
- Grounding: guarantees the necessary safety functions
  Designed to easily route cables into vertical cable managers,
- reducing the need for horizontal, front cable management bars
   Angled & Staggered design