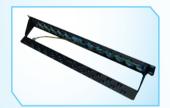

# 24-PORT STAGGERED ANGLE BLANK PANEL

### **Design Considerations**

- Compatible with diversified options for modules, not limited by one particular angled module.
- Improved accessibility: termination field is closer to installer for easier termination
- Low profile: offering more aisle space in small closets
- Unique staggered design: space between modules eliminating alien crosstalk in high bandwidth
- Grounding: guarantees the necessary safety functions
  Designed to easily route cables into vertical cable managers,
- reducing the need for horizontal, front cable management bars
   Angled & Staggered design