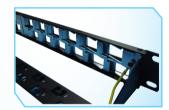

#### **Features**

- Accept RFI Cat 8 & Cat6A shielded jack
- Rear cable management tray
- Staggered design to reduce alien crosstalk
- Angle design to improve patch cord bend radius

### **Design Considerations**

- Compatible with diversified options for modules, not limited by one particular angled module.
- Improved accessibility: termination field is closer to installer for easier termination
- Low profile: offering more aisle space in small closets
- Unique staggered design: space between modules eliminating alien crosstalk in high bandwidth
- Grounding: guarantees the necessary safety functions
  Designed to easily route cables into vertical cable managers,
- reducing the need for horizontal, front cable management bars
   Angled & Staggered design