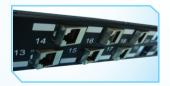

# 24-PORT STAGGERED ANGLE BLANK PANEL

## Description

RFI 24-port Staggered Angle Blank Panel is design to accept the RFI Cat 8 & Cat 6A Shielded Tool-less Jack. The staggered and angle arrangement counter the negative effects of alien crosstalk and provides a better bend radius for patch cords routing.

#### **Features**

- Accept RFI Cat 8 & Cat6A shielded jack
- Rear cable management tray
- Staggered design to reduce alien crosstalk
- Angle design to improve patch cord bend radius