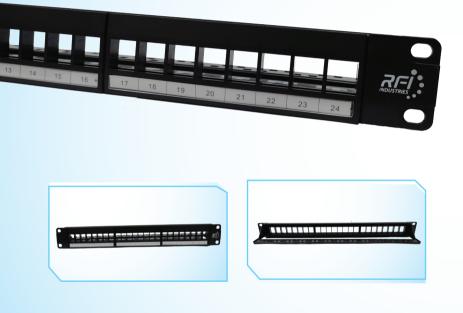

# 24-PORT UTP UNLOADED PATCH PANEL

## Description

RFI Unloaded 24-port Patch Panel, Suitable for RFI unshielded Cat 5e & Cat 6 keystone jack. 1RU design EIA 19 inch rack mountable with rear cable management support. Printed numbering on front panel for easier identity, ideal solution for Ethernet, Fast Ethernet and Gigabit applications

#### Features

- Easy accessible front panel
- Modular for Cat5e / Cat6 modules
- Rear metal cable management support
- Number labelling