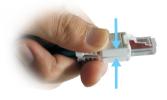

## **Installation Instruction**

Take off the cable jacket by tool about 15mm.

T568B Terminal

Put the wire into the IDC Housing as color control patch

Press down both side plastic housing until the wire into the IDC pin chase