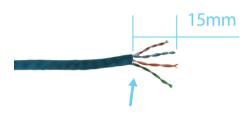

## **Installation Instruction**

Take off the cable jacket by tool about 15mm.

T568B Terminal

Put the wire into the IDC Housing as color control patch

Press down both side plastic housing until the wire into the IDC pin chase