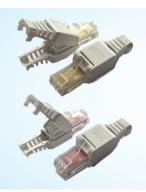

# **FLEXI KEYSTONE PLUG SERIES**

## C5E/C6 UTP TOOL-LESS KEYSTONE PLUG

#### **Features**

- RJ45 plug
- Tool-less connector ANSI/TIA 568, ISO/IEC11801 and EN50173-1
- Compatible with 22-26 AWG solid and stranded UTP cables
- Fast and easy installation