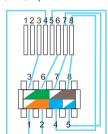

## **Installation Instruction**

Take off the cable jacket by tool about 15mm.

T568B Terminal

Put the wire into the IDC Housing as color control patch

Press down both side plastic housing until the wire into the IDC pin chase

#### Compliance

- Meets ANSI/TIA 568.2-D, ISO/IEC11801 and EN50173-1 specifications
- Supports T568 A&B wiring