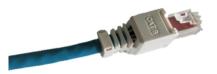

# **FLEXI KEYSTONE PLUG SERIES**

## C5E/C6 UTP TOOL-LESS KEYSTONE PLUG



#### **Features**

- RJ45 plug
- Tool-less connector ANSI/TIA 568, ISO/IEC11801 and EN50173-1
- Compatible with 22-26 AWG solid and stranded UTP cables
- Fast and easy installation

### **Specifications**

- For Cat5/5e/6 installations
- Connector accepts 22-26 AWG solid and stranded UTP cables

#### Compliance

- Meets ANSI/TIA 568.2-D, ISO/IEC11801 and EN50173-1 specifications
- Supports T568 A&B wiring

## **Installation Instruction**



Take off the cable jacket by tool about 15mm.





T568B Terminal





Put the wire into the IDC Housing as color control patch



Press down both side plastic housing until the wire into the IDC pin chase



The finished Terminal

### Ordering information

| Part No.        | Description                     |
|-----------------|---------------------------------|
| RPG-FJKP003-09B | C5E UTP Tool-less keystone plug |
| RPG-FJKP004-09B | C6 UTP Tool-less keystone plug  |