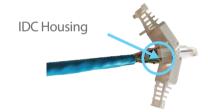

## **Installation Instruction**

Take off the cable jacket by tool about 15mm.

T568B Terminal

Put the wire into the IDC Housing as color control patch

Press down both side plastic housing until the wire into the IDC pin chase