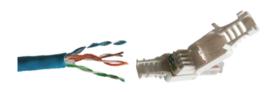

## **Installation Instruction**

Take off the cable jacket by tool about 15mm.

T568B Terminal

Put the wire into the IDC Housing as color control patch

Press down both side plastic housing until the wire into the IDC pin chase

The finished Terminal