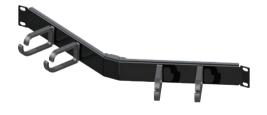

## HINGED ANGLED CABLE MANAGEMENT | CABLE MANAGEMENT

## Ordering information

| Part No.        | Description                   |
|-----------------|-------------------------------|
| RPD-HACM01U-00D | Foldable cable management, 1U |
| RPD-HACM02U-00D | Foldable cable management, 2U |