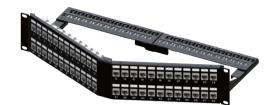

## FOLDED ANGLED KEYSTONE PANEL | TRUNK

- Saving 60% room for stock, package and transportation
- Front panel is optional with solid steel or plastic panel

## Ordering information

| Part No.        | Description                                                                   |
|-----------------|-------------------------------------------------------------------------------|
| RPD-BLSF024-00D | Foldable 1U24port keystone jack panel, shielded type, solid steel front panel |
| RPD-BLSF048-00D | Foldable 2U48port keystone jack panel, shielded type, solid steel front panel |