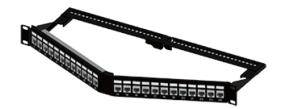

## FOLDED ANGLED KEYSTONE PANEL | TRUNK

- Saving 60% room for stock, package and transportation
- Front panel is optional with solid steel or plastic panel

## Ordering information

| Part No.        | Description                                                                   |
|-----------------|-------------------------------------------------------------------------------|
| RPD-BLSF024-00D | Foldable 1U24port keystone jack panel, shielded type, solid steel front panel |
| RPD-BLSF048-00D | Foldable 2U48port keystone jack panel, shielded type, solid steel front panel |