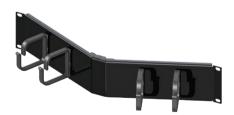

## HINGED ANGLED CABLE MANAGEMENT | CABLE MANAGEMENT

## Ordering information

| Part No.        | Description                   |
|-----------------|-------------------------------|
| RPD-HACM01U-00D | Foldable cable management, 1U |
| RPD-HACM02U-00D | Foldable cable management, 2U |