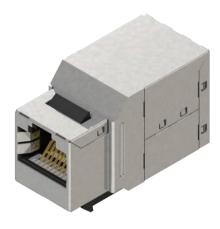

## IN-LINE COUPLER KEYSTONE JACK TYPE | IN-LINE COUPLER

- C6A channel performance by ETL verified
- UL safety listed
- Fits for 1U24port keystone jack panel
- LxWxH: 35.2x17.1x24.5mm

## Ordering information

| Part No.        | Description                                      |
|-----------------|--------------------------------------------------|
| RJD-60SKJ9A-S0D | In-line coupler keystone type, C6 full shielded  |
| RJD-6ASKJ9A-S0D | In-line coupler keystone type, C6A full shielded |