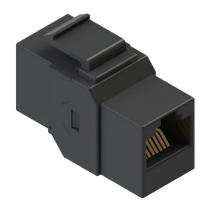

• LxWxH: 35.2x17.1x24.5mm

| Part No.        | Description                                  |
|-----------------|----------------------------------------------|
| RJD-60UKJ9A-07D | In-line coupler keystone type, C6 unshielded |