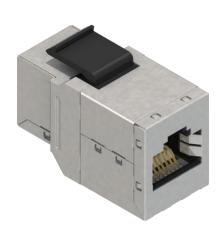

## IN-LINE COUPLER KEYSTONE JACK TYPE | IN-LINE COUPLER

- C6A channel performance by ETL verified
- UL safety listed
- Fits for 1U24port keystone jack panel
- LxWxH: 35.2x17.1x24.5mm

## Ordering information

| Part No.        | Description                                      |
|-----------------|--------------------------------------------------|
| RJD-60SKJ9A-S0D | In-line coupler keystone type, C6 full shielded  |
| RJD-6ASKJ9A-S0D | In-line coupler keystone type, C6A full shielded |