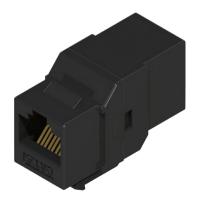

• LxWxH: 35.2x17.1x24.5mm

| Part No.        | Description                                  |
|-----------------|----------------------------------------------|
| RJD-60UKJ9A-07D | In-line coupler keystone type, C6 unshielded |